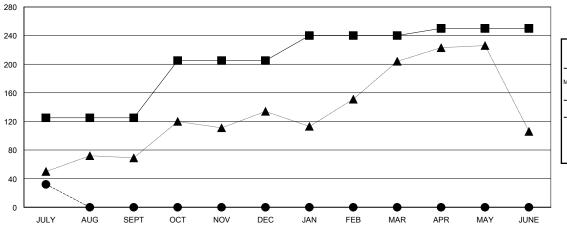

|                       |                    | Members              |                   |                     |
|-----------------------|--------------------|----------------------|-------------------|---------------------|
| RESULTS FOR 2014-2015 |                    |                      |                   |                     |
| QUARTER               | NEW MEMBER<br>GOAL | ACTUAL TOTAL MEMBERS | ACTUAL<br>DROPPED | ACTUAL NET<br>GAIN/ |
|                       |                    | ADDED                | MEMBERS           | LOSS                |
| JULY/AUG/SEPT         | 125                | 78                   | 46                | 32                  |
| OCT/NOV/DEC           | 80                 | 0                    | 0                 | 0                   |
| JAN/FEB/MAR           | 35                 | 0                    | 0                 | 0                   |
| APR/MAY/JUNE          | 10                 | 0                    | 0                 | 0                   |

#### GOALS AND ACTUAL MEMBERS CUMULATIVE

|     | CURRENT YEAR GOALS FOR NEW |
|-----|----------------------------|
| ЕМВ | ERS                        |

- CURRENT YEAR ACTUAL MEMBERS
- A - LAST YEAR ACTUAL MEMBERS