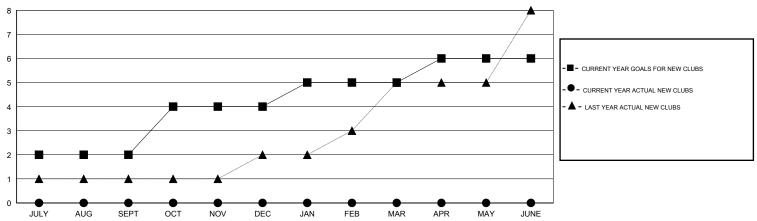

## GMT: NAZMUL HAQUE LOCATION INDIA

| Clubs                   |                  |                     |                            |                             |
|-------------------------|------------------|---------------------|----------------------------|-----------------------------|
| RESULTS FOR 2014-2015   |                  |                     |                            |                             |
| QUARTER                 | NEW CLUB<br>GOAL | ACTUAL NEW<br>CLUBS | ACTUAL<br>DROPPED<br>CLUBS | ACTUAL NET<br>GAIN/<br>LOSS |
| JULY/AUG/SEPT           | 2                | 0                   | 0                          | 0                           |
| OCT/NOV/DEC JAN/FEB/MAR | 1                | 0                   | 0                          | 0                           |
| APR/MAY/JUNE            | 1                | 0                   | 0                          | 0                           |

#### GOALS AND ACTUAL NEW CLUBS CUMULATIVE